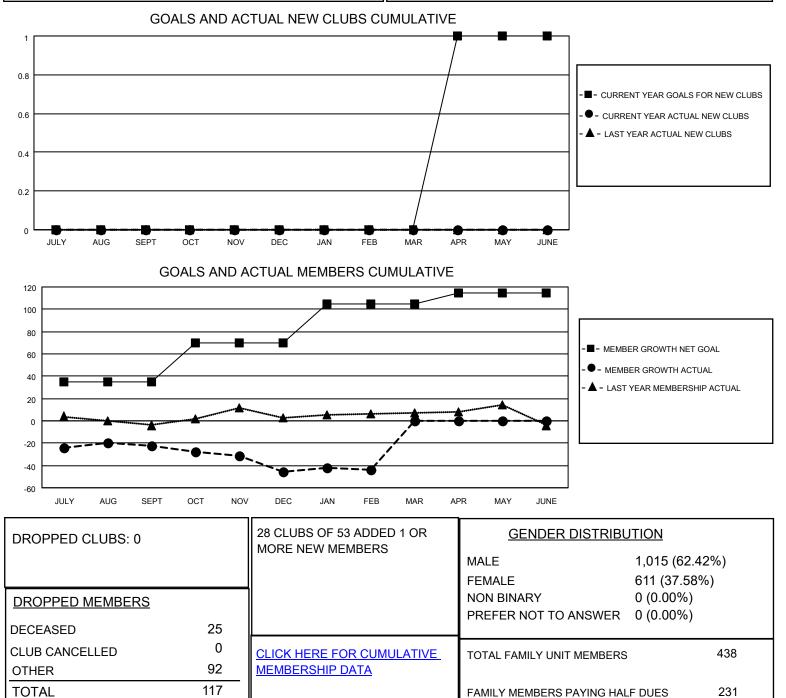

## LOCATION MARYLAND

District 22 W

Results as of: 2/28/2023

| Clubs                 |               |           |               | Members               |                        |                         |                                                    |
|-----------------------|---------------|-----------|---------------|-----------------------|------------------------|-------------------------|----------------------------------------------------|
| RESULTS FOR 2022-2023 |               |           |               | RESULTS FOR 2022-2023 |                        |                         |                                                    |
| QUARTER               | NEW CLUB GOAL | NEW CLUBS | DROPPED CLUBS | QUARTER MEM           | BER GROWTH NET<br>GOAL | MEMBER GROWTH<br>ACTUAL | DROPPED<br>MEMBERS ACTUAL<br>(including transfers) |
| JULY/AUG/SEPT         | 0             | 0         | 0             | JULY/AUG/SEPT         | 35                     | 31                      | 47                                                 |
| OCT/NOV/DEC           | 0             | 0         | 0             | OCT/NOV/DEC           | 35                     | 24                      | 47                                                 |
| JAN/FEB/MAR           | 0             | 0         | 0             | JAN/FEB/MAR           | 35                     | 27                      | 23                                                 |
| APR/MAY/JUNE          | 1             | 0         | 0             | APR/MAY/JUNE          | 10                     | 0                       | 0                                                  |